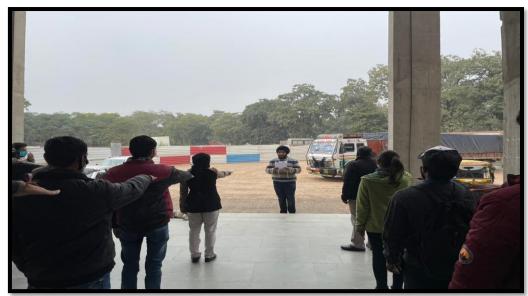

## **National Voter's Day Celebration**

NSS unit and Electoral Literacy Club of CCET (Degree Wing), Sector-26, Chandigarh celebrated "National Voters Day" on 25-01-2021. In observance of "National Voter's Day", all students and faculty members took a pledge on 25<sup>th</sup>January, 2021.