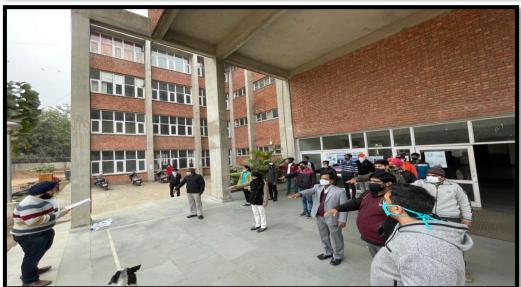

## **National Voter's Day Celebration**

NSS unit and Electoral Literacy Club of CCET (Degree Wing), Sector-26, Chandigarh celebrated "National Voters Day" on 25-01-2021. In observance of "National Voter's Day", all students and faculty members took a pledge on 25<sup>th</sup>January, 2021.