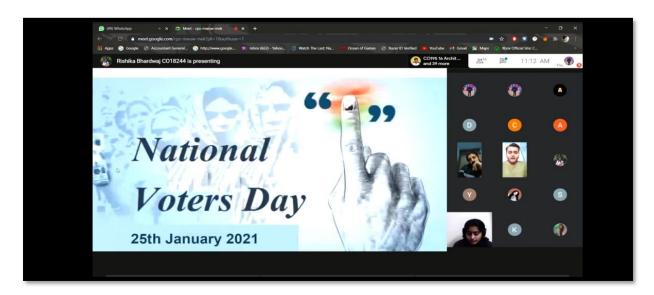

## **National Voter's Day Celebration**

NSS unit and Electoral Literacy Club of CCET (Degree Wing), Sector-26, Chandigarh celebrated "National Voters Day" on 25-01-2021. In observance of "National Voter's Day", all students and faculty members took a pledge on 25<sup>th</sup>January, 2021.